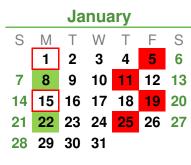

Trash Recycle

On observed holidays, the trash & recycling schedule is generally postponed one day.